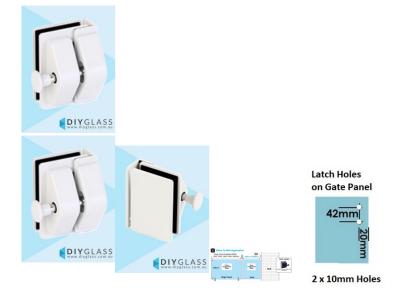

## White Stainless Glass to Wall Pool Fence Deluxe Latch

- Glass to Wall/Square Post
- Use for Glass Pool Fence Gate or Glass Balustrade Gate
- Backing Plates are powder coated 316 Stainless Steel
- Requires Gate to be drilled (2 x 12mm Holes, 20mm in from edge and 42mm apart)
- Suits 8, 10 and 12mm gates
- For best results leave a 9mm gap between the gate and Post/Wall

View Technical Drawings Here

View Installation Instructions Here

Rating: Not Rated Yet **Price** \$ 124.00

\$ 124.00

Ask a question about this product

Description

- · Glass to Wall/Square Post
- Use for Glass Pool Fence Gate or Glass Balustrade Gate
- Backing Plates are powder coated 316 Stainless Steel
- Requires Gate to be drilled (2 x 12mm Holes, 20mm in from edge and 42mm apart)
- Suits 8, 10 and 12mm gates
- For best results leave a 9mm gap between the gate and Post/Wall