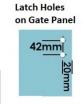

## Matt White Glass to Wall Pool Fence Latch

2 x 10mm Holes

- Matt White Glass to Wall/Square Post
- Use for Glass Pool Fence Gate or Glass Balustrade Gate
- Backing Plates are powder coated 316 Stainless Steel
- Requires Gate to be drilled (2 x 12mm Holes, 20mm in from edge and 42mm apart)
- Suits 8, 10 and 12mm gates
- For best results leave a 9mm gap between the gate and Post/Wall

## Description

- Matt White Glass to Wall/Square Post
- Use for Glass Pool Fence Gate or Glass Balustrade Gate
- Backing Plates are powder coated 316 Stainless Steel
- Requires Gate to be drilled (2 x 12mm Holes, 20mm in from edge and 42mm apart)
- Suits 8, 10 and 12mm gates
- For best results leave a 9mm gap between the gate and Post/Wall