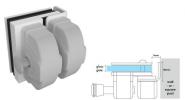

## Matt White Glass to Wall Pool Fence Latch

2 x 10mm Holes

- Matt White Glass to Wall/Square Post
- Use for Glass Pool Fence Gate or Glass Balustrade Gate
- Backing Plates are powder coated 316 Stainless Steel
- Requires Gate to be drilled (2 x 12mm Holes, 20mm in from edge and 42mm apart)
- Suits 8, 10 and 12mm gates
- For best results leave a 9mm gap between the gate and Post/Wall

## Description

- Matt White Glass to Wall/Square Post
- Use for Glass Pool Fence Gate or Glass Balustrade Gate
- Backing Plates are powder coated 316 Stainless Steel
- Requires Gate to be drilled (2 x 12mm Holes, 20mm in from edge and 42mm apart)
- Suits 8, 10 and 12mm gates
- For best results leave a 9mm gap between the gate and Post/Wall