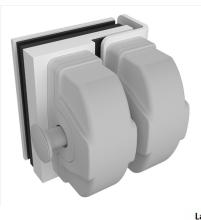

## Matt White Glass to Wall Pool Fence Latch

2 x 10mm Holes

- Matt White Glass to Wall/Square Post
- Use for Glass Pool Fence Gate or Glass Balustrade Gate
- Backing Plates are powder coated 316 Stainless Steel
- Requires Gate to be drilled (2 x 12mm Holes, 20mm in from edge and 42mm apart)
- Suits 8, 10 and 12mm gates
- For best results leave a 9mm gap between the gate and Post/Wall

## Description

- Matt White Glass to Wall/Square Post
- Use for Glass Pool Fence Gate or Glass Balustrade Gate
- Backing Plates are powder coated 316 Stainless Steel
- Requires Gate to be drilled (2 x 12mm Holes, 20mm in from edge and 42mm apart)
- Suits 8, 10 and 12mm gates
- For best results leave a 9mm gap between the gate and Post/Wall