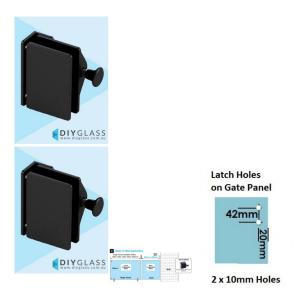

## Black Stainless Glass to Wall Pool Fence Deluxe Latch

- Glass to Wall/Square Post
- Use for Glass Pool Fence Gate or Glass Balustrade Gate
- Backing Plates are powder coated 316 Stainless Steel
- Requires Gate to be drilled (2 x 12mm Holes, 20mm in from edge and 42mm apart)
- Suits 8, 10 and 12mm gates
- For best results leave a 9mm gap between the gate and Post/Wall

## Description

- Glass to Wall/Square Post
- Use for Glass Pool Fence Gate or Glass Balustrade Gate
- Backing Plates 316 Stainless Steel
- Requires Gate to be drilled (2 x 12mm Holes, 20mm in from edge and 42mm apart)
- Suits 8, 10 and 12mm gates
- For best results leave a 9mm gap between the gate and Post/Wall