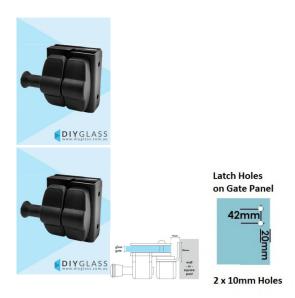

## Matt Black Glass to Wall Pool Fence Latch

- Matt Black Glass to Wall/Square Post
- Use for Glass Pool Fence Gate or Glass Balustrade Gate
- Backing Plates are powder coated 316 Stainless Steel
- Requires Gate to be drilled (2 x 12mm Holes, 20mm in from edge and 42mm apart)
- Suits 8, 10 and 12mm gates
- For best results leave a 9mm gap between the gate and Post/Wall

## Description

- Matt Black Glass to Wall/Square Post
- Use for Glass Pool Fence Gate or Glass Balustrade Gate
- Backing Plates are powder coated 316 Stainless Steel
- Requires Gate to be drilled (2 x 12mm Holes, 20mm in from edge and 42mm apart)
- Suits 8, 10 and 12mm gates
- For best results leave a 9mm gap between the gate and Post/Wall