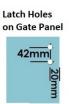

## Satin Stainless Glass to Wall Pool Fence Deluxe Latch

2 x 10mm Holes

- Glass to Wall/Square Post
- Use for Glass Pool Fence Gate or Glass Balustrade Gate
- Backing Plates 316 Stainless Steel
- Requires Gate to be drilled (2 x 12mm Holes, 20mm in from edge and 42mm apart)
- Suits 8, 10 and 12mm gates
- For best results leave a 9mm gap between the gate and Post/Wall

## Description

- Glass to Wall/Square Post
- Use for Glass Pool Fence Gate or Glass Balustrade Gate
- Backing Plates 316 Stainless Steel
- Requires Gate to be drilled (2 x 12mm Holes, 20mm in from edge and 42mm apart)
- Suits 8, 10 and 12mm gates
- For best results leave a 9mm gap between the gate and Post/Wall