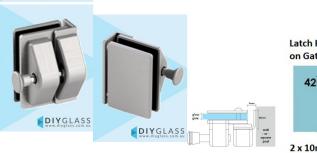

## Satin Stainless Glass to Wall Pool Fence Deluxe Latch

2 x 10mm Holes

- Glass to Wall/Square Post
- Use for Glass Pool Fence Gate or Glass Balustrade Gate
- Backing Plates 316 Stainless Steel
- Requires Gate to be drilled (2 x 12mm Holes, 20mm in from edge and 42mm apart)
- Suits 8, 10 and 12mm gates
- For best results leave a 9mm gap between the gate and Post/Wall

## Description

- Glass to Wall/Square Post
- Use for Glass Pool Fence Gate or Glass Balustrade Gate
- Backing Plates 316 Stainless Steel
- Requires Gate to be drilled (2 x 12mm Holes, 20mm in from edge and 42mm apart)
- Suits 8, 10 and 12mm gates
- For best results leave a 9mm gap between the gate and Post/Wall