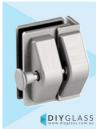

## Satin Stainless Glass to Wall Pool Fence Deluxe Latch

2 x 10mm Holes

- Glass to Wall/Square Post
- Use for Glass Pool Fence Gate or Glass Balustrade Gate
- Backing Plates 316 Stainless Steel
- Requires Gate to be drilled (2 x 12mm Holes, 20mm in from edge and 42mm apart)
- Suits 8, 10 and 12mm gates
- For best results leave a 9mm gap between the gate and Post/Wall

## Description

- Glass to Wall/Square Post
- Use for Glass Pool Fence Gate or Glass Balustrade Gate
- Backing Plates 316 Stainless Steel
- Requires Gate to be drilled (2 x 12mm Holes, 20mm in from edge and 42mm apart)
- Suits 8, 10 and 12mm gates
- For best results leave a 9mm gap between the gate and Post/Wall