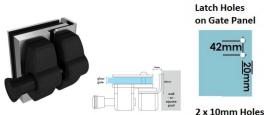

## Satin Stainless Glass to Wall Pool Fence Economy Latch

- Satin Stainless Glass to Wall/Square Post Latch
- Use for Glass Pool Fence Gate or Glass Balustrade Gate
- Backing Plates 316 Stainless Steel
- Requires Gate to be drilled (2 x 12mm Holes, 20mm in from edge and 42mm apart)
- Suits 8, 10 and 12mm gates
- For best results leave a 9mm gap between the gate and Post/Wall

## Description

- Satin Stainless Glass to Wall/Square Post Latch
- Use for Glass Pool Fence Gate or Glass Balustrade Gate
- Backing Plates 316 Stainless Steel
- Requires Gate to be drilled (2 x 12mm Holes, 20mm in from edge and 42mm apart)
- Suits 8, 10 and 12mm gates
- For best results leave a 9mm gap between the gate and Post/Wall