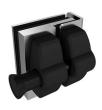

## Satin Stainless Glass to Wall Pool Fence Economy Latch

- Satin Stainless Glass to Wall/Square Post Latch
- Use for Glass Pool Fence Gate or Glass Balustrade Gate
- Backing Plates 316 Stainless Steel
- Requires Gate to be drilled (2 x 12mm Holes, 20mm in from edge and 42mm apart)
- Suits 8, 10 and 12mm gates
- For best results leave a 9mm gap between the gate and Post/Wall

## Description

- Satin Stainless Glass to Wall/Square Post Latch
- Use for Glass Pool Fence Gate or Glass Balustrade Gate
- Backing Plates 316 Stainless Steel
- Requires Gate to be drilled (2 x 12mm Holes, 20mm in from edge and 42mm apart)
- Suits 8, 10 and 12mm gates
- For best results leave a 9mm gap between the gate and Post/Wall