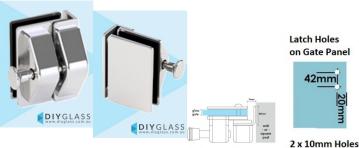

## Polished Stainless Glass to Wall Pool Fence Deluxe Latch

- Glass to Wall/Square Post
- Use for Glass Pool Fence Gate or Glass Balustrade Gate
- Backing Plates are powder coated 316 Stainless Steel
- Requires Gate to be drilled (2 x 12mm Holes, 20mm in from edge and 42mm apart)
- Suits 8, 10 and 12mm gates
- For best results leave a 9mm gap between the gate and Post/Wall

## Description

- Glass to Wall/Square Post
- Use for Glass Pool Fence Gate or Glass Balustrade Gate
- Backing Plates are powder coated 316 Stainless Steel
- Requires Gate to be drilled (2 x 12mm Holes, 20mm in from edge and 42mm apart)
- Suits 8, 10 and 12mm gates
- For best results leave a 9mm gap between the gate and Post/Wall