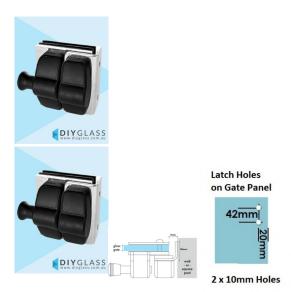

## Polished Stainless Glass to Wall Pool Fence Economy Latch

- Polished Stainless Glass to Wall/Square Post Latch
- Use for Glass Pool Fence Gate or Glass Balustrade Gate
- Backing Plates 316 Stainless Steel
- Requires Gate to be drilled (2 x 12mm Holes, 20mm in from edge and 42mm apart)
- Suits 8, 10 and 12mm gates
- For best results leave a 9mm gap between the gate and Post/Wall

## Description

- Polished Stainless Glass to Wall/Square Post Latch
- Use for Glass Pool Fence Gate or Glass Balustrade Gate
- Backing Plates 316 Stainless Steel
- Requires Gate to be drilled (2 x 12mm Holes, 20mm in from edge and 42mm apart)
- Suits 8, 10 and 12mm gates
- For best results leave a 9mm gap between the gate and Post/Wall