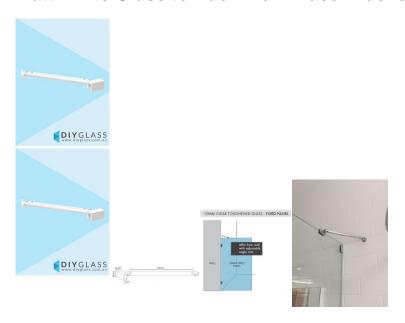

## Matt White Glass to Back Wall Brace Bracket

Used to stiffen and brace a Return/Fixed panel by tying it to the wall.

- Back Wall to Glass support arm
- Double adjustability for easy installation. Adjustable at wall & at glass
- Hidden fixing wall installation for a neat finish.
- Suitable for 8 and 10mm thick glass
- Compression/friction screws secure to the glass. No holes in glass required

## Description

Used to stiffen and brace a Return/Fixed panel by tying it to the wall.

- Back Wall to Glass support arm
- Double adjustability for easy installation. Adjustable at wall & at glass
- Hidden fixing wall installation for a neat finish.
- Suitable for 8 and 10mm thick glass
- Compression/friction screws secure to the glass. No holes in glass required