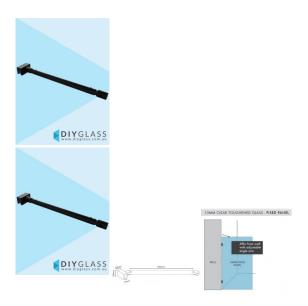

## Glass to Wall Adjustable Brace Bracket - Matt Black - For Glass Shower Screen

Used to stiffen and brace a Return/Fixed panel by tying it to the wall.

- · Wall to Glass support arm
- Matt Black Finish
- Double adjustability for easy installation. Adjustable at wall & at glass
- Hidden fixing wall installation for a neat finish.
- Suitable for 8 and 10mm thick glass
- Compression/friction screws secure to the glass. No holes in glass required
- Made from Brass

## Description

Used to stiffen and brace a Return/Fixed panel by tying it to the wall.

- Wall to Glass support arm
- Matt Black Finish
- Double adjustability for easy installation. Adjustable at wall & at glass
- Hidden fixing wall installation for a neat finish.
- Suitable for 8 and 10mm thick glass
- Compression/friction screws secure to the glass. No holes in glass required

• Made from Brass