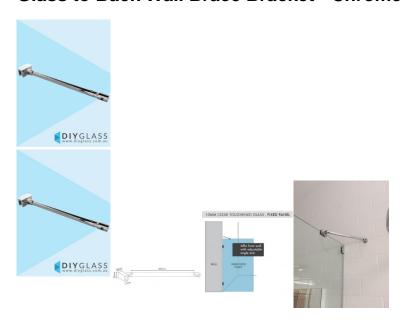

## Glass to Back Wall Brace Bracket - Chrome Plated - For Shower Screen

Used to stiffen and brace a Return/Fixed panel by tying it to the wall.

- Back Wall to Glass support arm
- Double adjustability for easy installation. Adjustable at wall & at glass
- Hidden fixing wall installation for a neat finish.
- Suitable for 8 and 10mm thick glass
- Compression/friction screws secure to the glass. No holes in glass required
- Made from Brass

## Description

Used to stiffen and brace a Return/Fixed panel by tying it to the wall.

- Back Wall to Glass support arm
- Double adjustability for easy installation. Adjustable at wall & at glass
- Hidden fixing wall installation for a neat finish.
- Suitable for 8 and 10mm thick glass
- Compression/friction screws secure to the glass. No holes in glass required
- Made from Brass