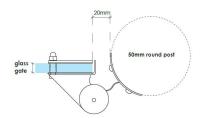

## **Glass to Round Post Pool Fence Hinge Set**

- Glass to Round Post Hinge Set
- Use for Glass Pool Fence or Glass Balustrade Gate
- Suits 8 & 10mm Glass Gates
- 316 Grade Stainless
- Gate needs to be drilled with 4 x 10mm Holes (24mm in from the side and 47 apart)
- You will need to allow for a gap of 20mm between the gate and post

## Description

• Glass to Round Post Hinge Set

1 / 2

- Use for Glass Pool Fence or Glass Balustrade Gate
- Suits 8 & 10mm Glass Gates
- 316 Grade Stainless
- Gate needs to be drilled with 4 x 10mm Holes (24mm in from the side and 47 apart)
- You will need to allow for a gap of 20mm between the gate and post