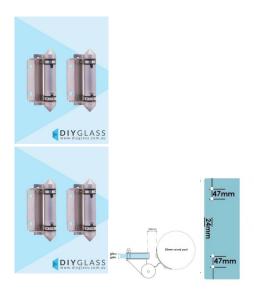

## **Glass to Round Post Pool Fence Hinge Set**

- Glass to Round Post Hinge Set
- Use for Glass Pool Fence or Glass Balustrade Gate
- Suits 8 & 10mm Glass Gates
- 316 Grade Stainless
- Gate needs to be drilled with 4 x 10mm Holes (24mm in from the side and 47 apart)
- You will need to allow for a gap of 20mm between the gate and post

## Description

• Glass to Round Post Hinge Set

1 / 2

- Use for Glass Pool Fence or Glass Balustrade Gate
- Suits 8 & 10mm Glass Gates
- 316 Grade Stainless
- Gate needs to be drilled with 4 x 10mm Holes (24mm in from the side and 47 apart)
- You will need to allow for a gap of 20mm between the gate and post