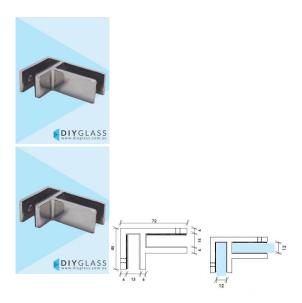

## Glass to Glass - 90 Degree Corner - Glass Brace for Stiffening Glass Pool Fences

Used as a rigidity brace on a glass pool fence or glass balustrade.

- Glass to Glass at a 90 Degree Corner
- Use for Stiffening Glass Pool Fences
- Suitable for 12mm Glass
- Friction fixed so not holes in glass required.
- Made from solid 316 Grade Stainless
- Available in Mirror or Satin finish

## Description

Used as a rigidity brace on a glass pool fence or glass balustrade.

- Glass to Glass at a 90 Degree Corner
- Use for Stiffening Glass Pool Fences
- Suitable for 12mm Glass
- Friction fixed so not holes in glass required.
- Made from solid 316 Grade Stainless
- · Available in Mirror or Satin finish