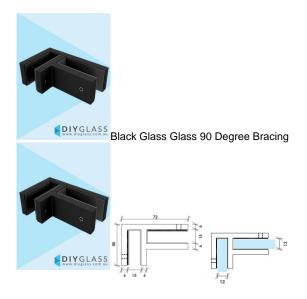

## Black Glass to Glass - 90 Degree Corner - Glass Brace for Stiffening Glass Pool Fences

Used as a rigidity brace on a glass pool fence or glass balustrade.

- Black Glass to Glass at a 90 Degree Corner
- Use for Stiffening Glass Pool Fences
- Suitable for 12mm Glass
- Friction fixed so not holes in glass required.
- Made from Powder Coated solid 316 Grade Stainless

## Description

Used as a rigidity brace on a glass pool fence or glass balustrade.

- Black Glass to Glass at a 90 Degree Corner
- Use for Stiffening Glass Pool Fences
- Suitable for 12mm Glass
- Friction fixed so not holes in glass required.
- Made from Powder Coated solid 316 Grade Stainless