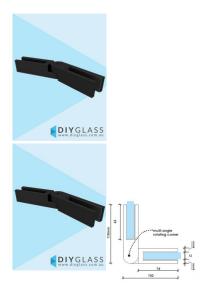

## Black Glass to Glass - Swivel - Glass Brace for Stiffening Glass Pool Fences

Used as a rigidity brace on a glass pool fence or glass balustrade.

- Black Glass to Glass at an odd angle Corner
- Use for Stiffening Glass Pool Fences
- Suitable for 12mm Glass
- Friction fixed so not holes in glass required.
- Made from Powder Coated solid 316 Grade Stainless

## Description

Used as a rigidity brace on a glass pool fence or glass balustrade.

- Black Glass to Glass at an odd angle Corner
- Use for Stiffening Glass Pool Fences
- Suitable for 12mm Glass
- Friction fixed so not holes in glass required.
- Made from Powder Coated solid 316 Grade Stainless