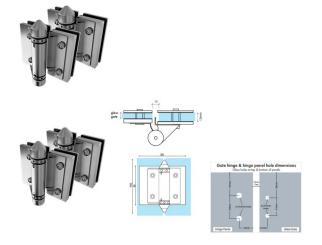

## Satin Stainless Glass to Glass Spring Hinge

- Glass to Glass Gate Hinge
- Use for Glass Pool Fence Gate or Glass Balustrade Gate
- Suits 8 & 10mm Glass Gates
- Suits 12mm Hinge Panel
- 316 Grade Stainless
- Gate needs to be drilled with 4 x 10mm Holes (24mm in from the side and 47 apart)
- Hinge panel needs to be drilled 4 x 14mm Holes (40mm in from the side and 60mm apart)
- For best results allow for a 10mm gap between the hinge panel and gate

## Description

- Glass to Glass Gate Hinge
- Use for Glass Pool Fence Gate or Glass Balustrade Gate
- Suits 8 & 10mm Glass Gates
- Suits 12mm Hinge Panel
- 316 Grade Stainless
- Gate needs to be drilled with 4 x 10mm Holes (24mm in from the side and 47 apart)
- Hinge panel needs to be drilled 4 x 14mm Holes (40mm in from the side and 60mm apart)
- For best results allow for a 10mm gap between the hinge panel and gate