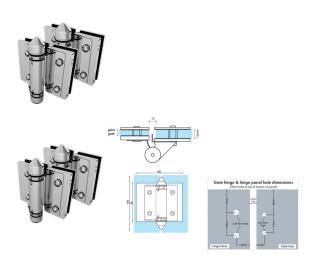

## **Polished Stainless Glass to Glass Spring Hinge**

- Glass to Glass Gate Hinge
- Use for Glass Pool Fence Gate or Glass Balustrade Gate
- Suits 8 & 10mm Glass Gates
- Suits 12mm Hinge Panel
- 316 Grade Stainless
- Gate needs to be drilled with 4 x 10mm Holes (24mm in from the side and 47 apart)
- Hinge panel needs to be drilled 4 x 14mm Holes (40mm in from the side and 60mm apart)
- For best results allow for a 10mm gap between the hinge panel and gate

## Description

- Glass to Glass Gate Hinge
- Use for Glass Pool Fence Gate or Glass Balustrade Gate
- Suits 8 & 10mm Glass Gates
- Suits 12mm Hinge Panel
- 316 Grade Stainless
- Gate needs to be drilled with 4 x 10mm Holes (24mm in from the side and 47 apart)
- Hinge panel needs to be drilled 4 x 14mm Holes (40mm in from the side and 60mm apart)
- For best results allow for a 10mm gap between the hinge panel and gate