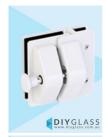

## White Stainless Glass to Glass Pool Fence Deluxe Latch

- Deluxe Matt White Glass to Glass Latch Straight Line
- Use for Glass Pool Fence Gate or Glass Balustrade Gate
- Both Backing plates and latch are 316 Stainless Steel
- Requires Gate to be drilled (2 x 10mm Holes, 20mm in from edge and 42mm apart)
- Latch Panel must be 12mm No holes required
- Suits 8, 10 and 12mm gates
- For best results leave a 9mm gap between the gate and latch panel

## Description

- Deluxe Matt White Glass to Glass Latch Straight Line
- Use for Glass Pool Fence Gate or Glass Balustrade Gate
- Both Backing plates and latch are 316 Stainless Steel
- Requires Gate to be drilled (2 x 10mm Holes, 20mm in from edge and 42mm apart)
- Latch Panel must be 12mm No holes required
- Suits 8, 10 and 12mm gates
- For best results leave a 9mm gap between the gate and latch panel