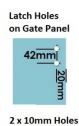

## White Stainless Glass to Glass Pool Fence Deluxe Latch

- Deluxe Matt White Glass to Glass Latch Straight Line
- Use for Glass Pool Fence Gate or Glass Balustrade Gate
- Both Backing plates and latch are 316 Stainless Steel
- Requires Gate to be drilled (2 x 10mm Holes, 20mm in from edge and 42mm apart)
- Latch Panel must be 12mm No holes required
- Suits 8, 10 and 12mm gates
- For best results leave a 9mm gap between the gate and latch panel

## Description

- Deluxe Matt White Glass to Glass Latch Straight Line
- Use for Glass Pool Fence Gate or Glass Balustrade Gate
- Both Backing plates and latch are 316 Stainless Steel
- Requires Gate to be drilled (2 x 10mm Holes, 20mm in from edge and 42mm apart)
- Latch Panel must be 12mm No holes required
- Suits 8, 10 and 12mm gates
- For best results leave a 9mm gap between the gate and latch panel