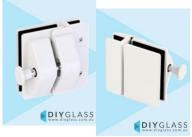

## White Stainless Glass to Glass Pool Fence Deluxe Latch

- Deluxe Matt White Glass to Glass Latch Straight Line
- Use for Glass Pool Fence Gate or Glass Balustrade Gate
- Both Backing plates and latch are 316 Stainless Steel
- Requires Gate to be drilled (2 x 10mm Holes, 20mm in from edge and 42mm apart)
- Latch Panel must be 12mm No holes required
- Suits 8, 10 and 12mm gates
- For best results leave a 9mm gap between the gate and latch panel

## Description

- Deluxe Matt White Glass to Glass Latch Straight Line
- Use for Glass Pool Fence Gate or Glass Balustrade Gate
- Both Backing plates and latch are 316 Stainless Steel
- Requires Gate to be drilled (2 x 10mm Holes, 20mm in from edge and 42mm apart)
- Latch Panel must be 12mm No holes required
- Suits 8, 10 and 12mm gates
- For best results leave a 9mm gap between the gate and latch panel