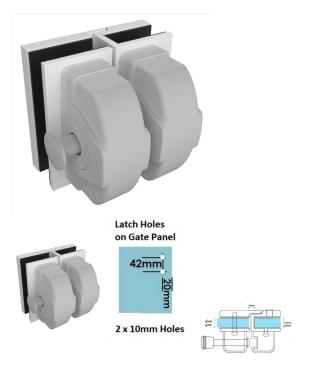

## Matt White Glass to Glass Pool Fence Latch

- Matt White Glass to Glass Latch Straight Line
- Use for Glass Pool Fence Gate or Glass Balustrade Gate
- Backing Plates are powder coated 316 Stainless Steel
- Economy Latch is Black Polymer
- Requires Gate to be drilled (2 x 10mm Holes, 20mm in from edge and 42mm apart)
- Latch Panel must be 12mm No holes required
- Suits 8, 10 and 12mm gates
- · For best results leave a 9mm gap between the gate and latch panel

Rating: Not Rated Yet **Price** \$ 77.00

\$77.00

Ask a question about this product

Description

- Matt White Glass to Glass Latch Straight Line
- Use for Glass Pool Fence Gate or Glass Balustrade Gate
- Backing Plates are powder coated 316 Stainless Steel
- Economy Latch is Black Polymer
- Requires Gate to be drilled (2 x 10mm Holes, 20mm in from edge and 42mm apart)
- Latch Panel must be 12mm No holes required

- Suits 8, 10 and 12mm gatesFor best results leave a 9mm gap between the gate and latch panel