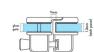

## Black Stainless Glass to Glass Pool Fence Deluxe Latch

- Deluxe Matt Black Glass to Glass Latch Straight Line
- Use for Glass Pool Fence Gate or Glass Balustrade Gate
- Both Backing plates and latch are 316 Stainless Steel
- Requires Gate to be drilled (2 x 10mm Holes, 20mm in from edge and 42mm apart)
- Latch Panel must be 12mm No holes required
- Suits 8, 10 and 12mm gates
- For best results leave a 9mm gap between the gate and latch panel

## Description

- Deluxe Matt Black Glass to Glass Latch Straight Line
- Use for Glass Pool Fence Gate or Glass Balustrade Gate
- Both Backing plates and latch are 316 Stainless Steel
- Requires Gate to be drilled (2 x 10mm Holes, 20mm in from edge and 42mm apart)
- Latch Panel must be 12mm No holes required
- Suits 8, 10 and 12mm gates
- For best results leave a 9mm gap between the gate and latch panel