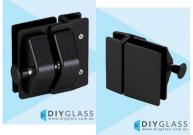

## Black Stainless Glass to Glass Pool Fence Deluxe Latch

- Deluxe Matt Black Glass to Glass Latch Straight Line
- Use for Glass Pool Fence Gate or Glass Balustrade Gate
- Both Backing plates and latch are 316 Stainless Steel
- Requires Gate to be drilled (2 x 10mm Holes, 20mm in from edge and 42mm apart)
- Latch Panel must be 12mm No holes required
- Suits 8, 10 and 12mm gates
- For best results leave a 9mm gap between the gate and latch panel

## Description

- Deluxe Matt Black Glass to Glass Latch Straight Line
- Use for Glass Pool Fence Gate or Glass Balustrade Gate
- Both Backing plates and latch are 316 Stainless Steel
- Requires Gate to be drilled (2 x 10mm Holes, 20mm in from edge and 42mm apart)
- Latch Panel must be 12mm No holes required
- Suits 8, 10 and 12mm gates
- For best results leave a 9mm gap between the gate and latch panel