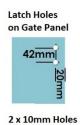

## Black Stainless Glass to Glass Pool Fence Deluxe Latch

- Deluxe Matt Black Glass to Glass Latch Straight Line
- Use for Glass Pool Fence Gate or Glass Balustrade Gate
- Both Backing plates and latch are 316 Stainless Steel
- Requires Gate to be drilled (2 x 10mm Holes, 20mm in from edge and 42mm apart)
- Latch Panel must be 12mm No holes required
- Suits 8, 10 and 12mm gates
- For best results leave a 9mm gap between the gate and latch panel

## Description

- Deluxe Matt Black Glass to Glass Latch Straight Line
- Use for Glass Pool Fence Gate or Glass Balustrade Gate
- Both Backing plates and latch are 316 Stainless Steel
- Requires Gate to be drilled (2 x 10mm Holes, 20mm in from edge and 42mm apart)
- Latch Panel must be 12mm No holes required
- Suits 8, 10 and 12mm gates
- For best results leave a 9mm gap between the gate and latch panel