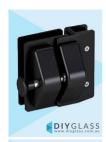

## Black Stainless Glass to Glass Pool Fence Deluxe Latch

- Deluxe Matt Black Glass to Glass Latch Straight Line
- Use for Glass Pool Fence Gate or Glass Balustrade Gate
- Both Backing plates and latch are 316 Stainless Steel
- Requires Gate to be drilled (2 x 10mm Holes, 20mm in from edge and 42mm apart)
- Latch Panel must be 12mm No holes required
- Suits 8, 10 and 12mm gates
- For best results leave a 9mm gap between the gate and latch panel

## Description

- Deluxe Matt Black Glass to Glass Latch Straight Line
- Use for Glass Pool Fence Gate or Glass Balustrade Gate
- Both Backing plates and latch are 316 Stainless Steel
- Requires Gate to be drilled (2 x 10mm Holes, 20mm in from edge and 42mm apart)
- Latch Panel must be 12mm No holes required
- Suits 8, 10 and 12mm gates
- For best results leave a 9mm gap between the gate and latch panel