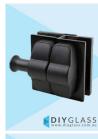

## Matt Black Glass to Glass Pool Fence Latch

2 x 10mm Holes

- Black Glass to Glass Latch Straight Line
- Use for Glass Pool Fence Gate or Glass Balustrade Gate
- Backing Plates are powder coated 316 Stainless Steel
- Economy Latch is Black Polymer
- Requires Gate to be drilled (2 x 10mm Holes, 20mm in from edge and 42mm apart)
- Latch Panel must be 12mm No holes required
- Suits 8, 10 and 12mm gates
- For best results leave a 9mm gap between the gate and latch panel

## Description

- Black Glass to Glass Latch Straight Line
- Use for Glass Pool Fence Gate or Glass Balustrade Gate
- Backing Plates are powder coated 316 Stainless Steel
- Economy Latch is Black Polymer
- Requires Gate to be drilled (2 x 10mm Holes, 20mm in from edge and 42mm apart)
- Latch Panel must be 12mm No holes required
- Suits 8, 10 and 12mm gates
- For best results leave a 9mm gap between the gate and latch panel