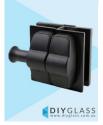

## Matt Black Glass to Glass Pool Fence Latch

2 x 10mm Holes

- Black Glass to Glass Latch Straight Line
- Use for Glass Pool Fence Gate or Glass Balustrade Gate
- Backing Plates are powder coated 316 Stainless Steel
- Economy Latch is Black Polymer
- Requires Gate to be drilled (2 x 10mm Holes, 20mm in from edge and 42mm apart)
- Latch Panel must be 12mm No holes required
- Suits 8, 10 and 12mm gates
- For best results leave a 9mm gap between the gate and latch panel

## Description

- Black Glass to Glass Latch Straight Line
- Use for Glass Pool Fence Gate or Glass Balustrade Gate
- Backing Plates are powder coated 316 Stainless Steel
- Economy Latch is Black Polymer
- Requires Gate to be drilled (2 x 10mm Holes, 20mm in from edge and 42mm apart)
- Latch Panel must be 12mm No holes required
- Suits 8, 10 and 12mm gates
- For best results leave a 9mm gap between the gate and latch panel