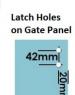

## Matt Black Glass to Glass Pool Fence Latch

2 x 10mm Holes

- Black Glass to Glass Latch Straight Line
- Use for Glass Pool Fence Gate or Glass Balustrade Gate
- Backing Plates are powder coated 316 Stainless Steel
- Economy Latch is Black Polymer
- Requires Gate to be drilled (2 x 10mm Holes, 20mm in from edge and 42mm apart)
- Latch Panel must be 12mm No holes required
- Suits 8, 10 and 12mm gates
- For best results leave a 9mm gap between the gate and latch panel

## Description

- Black Glass to Glass Latch Straight Line
- Use for Glass Pool Fence Gate or Glass Balustrade Gate
- Backing Plates are powder coated 316 Stainless Steel
- Economy Latch is Black Polymer
- Requires Gate to be drilled (2 x 10mm Holes, 20mm in from edge and 42mm apart)
- Latch Panel must be 12mm No holes required
- Suits 8, 10 and 12mm gates
- For best results leave a 9mm gap between the gate and latch panel