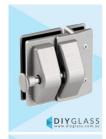

## Satin Stainless Glass to Glass Pool Fence Deluxe Latch

- Deluxe Satin Stainless Glass to Glass Latch Straight Line
- Use for Glass Pool Fence Gate or Glass Balustrade Gate
- Both Backing plates and latch are 316 Stainless Steel
- Requires Gate to be drilled (2 x 10mm Holes, 20mm in from edge and 42mm apart)
- Latch Panel must be 12mm No holes required
- Suits 8, 10 and 12mm gates
- For best results leave a 9mm gap between the gate and latch panel

## Description

- Deluxe Satin Stainless Glass to Glass Latch Straight Line
- Use for Glass Pool Fence Gate or Glass Balustrade Gate
- Both Backing plates and latch are 316 Stainless Steel
- Requires Gate to be drilled (2 x 10mm Holes, 20mm in from edge and 42mm apart)
- Latch Panel must be 12mm No holes required
- Suits 8, 10 and 12mm gates
- For best results leave a 9mm gap between the gate and latch panel