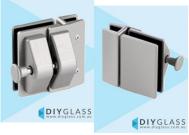

## Satin Stainless Glass to Glass Pool Fence Deluxe Latch

- Deluxe Satin Stainless Glass to Glass Latch Straight Line
- Use for Glass Pool Fence Gate or Glass Balustrade Gate
- Both Backing plates and latch are 316 Stainless Steel
- Requires Gate to be drilled (2 x 10mm Holes, 20mm in from edge and 42mm apart)
- Latch Panel must be 12mm No holes required
- Suits 8, 10 and 12mm gates
- For best results leave a 9mm gap between the gate and latch panel

## Description

- Deluxe Satin Stainless Glass to Glass Latch Straight Line
- Use for Glass Pool Fence Gate or Glass Balustrade Gate
- Both Backing plates and latch are 316 Stainless Steel
- Requires Gate to be drilled (2 x 10mm Holes, 20mm in from edge and 42mm apart)
- Latch Panel must be 12mm No holes required
- Suits 8, 10 and 12mm gates
- For best results leave a 9mm gap between the gate and latch panel