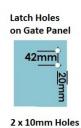

## Satin Stainless Glass to Glass Pool Fence Deluxe Latch

- Deluxe Satin Stainless Glass to Glass Latch Straight Line
- Use for Glass Pool Fence Gate or Glass Balustrade Gate
- Both Backing plates and latch are 316 Stainless Steel
- Requires Gate to be drilled (2 x 10mm Holes, 20mm in from edge and 42mm apart)
- Latch Panel must be 12mm No holes required
- Suits 8, 10 and 12mm gates
- For best results leave a 9mm gap between the gate and latch panel

## Description

- Deluxe Satin Stainless Glass to Glass Latch Straight Line
- Use for Glass Pool Fence Gate or Glass Balustrade Gate
- Both Backing plates and latch are 316 Stainless Steel
- Requires Gate to be drilled (2 x 10mm Holes, 20mm in from edge and 42mm apart)
- Latch Panel must be 12mm No holes required
- Suits 8, 10 and 12mm gates
- For best results leave a 9mm gap between the gate and latch panel