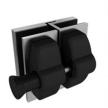

## Satin Stainless Glass to Glass Pool Fence Economy Latch

- Satin Stainless Glass to Glass Latch Straight Line
- Use for Glass Pool Fence Gate or Glass Balustrade Gate
- Backing Plates are 316 Stainless Steel
- · Economy Latch is Black Polymer
- Requires Gate to be drilled (2 x 10mm Holes, 20mm in from edge and 42mm apart)
- Latch Panel must be 12mm No holes required
- Suits 8, 10 and 12mm gates
- For best results leave a 9mm gap between the gate and latch panel

## Description

- Satin Stainless Glass to Glass Latch Straight Line
- Use for Glass Pool Fence Gate or Glass Balustrade Gate
- Backing Plates are 316 Stainless Steel
- Economy Latch is Black Polymer
- Requires Gate to be drilled (2 x 10mm Holes, 20mm in from edge and 42mm apart)
- Latch Panel must be 12mm No holes required
- Suits 8, 10 and 12mm gates
- For best results leave a 9mm gap between the gate and latch panel