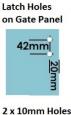

## Satin Stainless Glass to Glass Pool Fence Economy Latch

- Satin Stainless Glass to Glass Latch Straight Line
- Use for Glass Pool Fence Gate or Glass Balustrade Gate
- Backing Plates are 316 Stainless Steel
- · Economy Latch is Black Polymer
- Requires Gate to be drilled (2 x 10mm Holes, 20mm in from edge and 42mm apart)
- Latch Panel must be 12mm No holes required
- Suits 8, 10 and 12mm gates
- For best results leave a 9mm gap between the gate and latch panel

## Description

- Satin Stainless Glass to Glass Latch Straight Line
- Use for Glass Pool Fence Gate or Glass Balustrade Gate
- Backing Plates are 316 Stainless Steel
- Economy Latch is Black Polymer
- Requires Gate to be drilled (2 x 10mm Holes, 20mm in from edge and 42mm apart)
- Latch Panel must be 12mm No holes required
- Suits 8, 10 and 12mm gates
- For best results leave a 9mm gap between the gate and latch panel