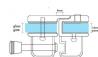

## Satin Stainless Glass to Glass Pool Fence Economy Latch

- Satin Stainless Glass to Glass Latch Straight Line
- Use for Glass Pool Fence Gate or Glass Balustrade Gate
- Backing Plates are 316 Stainless Steel
- · Economy Latch is Black Polymer
- Requires Gate to be drilled (2 x 10mm Holes, 20mm in from edge and 42mm apart)
- Latch Panel must be 12mm No holes required
- Suits 8, 10 and 12mm gates
- For best results leave a 9mm gap between the gate and latch panel

## Description

- Satin Stainless Glass to Glass Latch Straight Line
- Use for Glass Pool Fence Gate or Glass Balustrade Gate
- Backing Plates are 316 Stainless Steel
- Economy Latch is Black Polymer
- Requires Gate to be drilled (2 x 10mm Holes, 20mm in from edge and 42mm apart)
- Latch Panel must be 12mm No holes required
- Suits 8, 10 and 12mm gates
- For best results leave a 9mm gap between the gate and latch panel