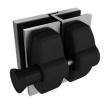

## Satin Stainless Glass to Glass Pool Fence Economy Latch

- Satin Stainless Glass to Glass Latch Straight Line
- Use for Glass Pool Fence Gate or Glass Balustrade Gate
- Backing Plates are 316 Stainless Steel
- · Economy Latch is Black Polymer
- Requires Gate to be drilled (2 x 10mm Holes, 20mm in from edge and 42mm apart)
- Latch Panel must be 12mm No holes required
- Suits 8, 10 and 12mm gates
- For best results leave a 9mm gap between the gate and latch panel

## Description

- Satin Stainless Glass to Glass Latch Straight Line
- Use for Glass Pool Fence Gate or Glass Balustrade Gate
- Backing Plates are 316 Stainless Steel
- Economy Latch is Black Polymer
- Requires Gate to be drilled (2 x 10mm Holes, 20mm in from edge and 42mm apart)
- Latch Panel must be 12mm No holes required
- Suits 8, 10 and 12mm gates
- For best results leave a 9mm gap between the gate and latch panel