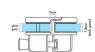

## Polished Stainless Glass to Glass Pool Fence Deluxe Latch

- Deluxe Polished Stainless Glass to Glass Latch Straight Line
- · Use for Glass Pool Fence Gate or Glass Balustrade Gate
- Both Backing plates and latch are 316 Stainless Steel
- Requires Gate to be drilled (2 x 10mm Holes, 20mm in from edge and 42mm apart)
- Latch Panel must be 12mm No holes required
- Suits 8, 10 and 12mm gates
- For best results leave a 9mm gap between the gate and latch panel

## Description

- Deluxe Polished Stainless Glass to Glass Latch Straight Line
- Use for Glass Pool Fence Gate or Glass Balustrade Gate
- Both Backing plates and latch are 316 Stainless Steel
- Requires Gate to be drilled (2 x 10mm Holes, 20mm in from edge and 42mm apart)
- Latch Panel must be 12mm No holes required
- Suits 8, 10 and 12mm gates
- For best results leave a 9mm gap between the gate and latch panel