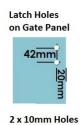

## Polished Stainless Glass to Glass Pool Fence Deluxe Latch

- Deluxe Polished Stainless Glass to Glass Latch Straight Line
- · Use for Glass Pool Fence Gate or Glass Balustrade Gate
- Both Backing plates and latch are 316 Stainless Steel
- Requires Gate to be drilled (2 x 10mm Holes, 20mm in from edge and 42mm apart)
- Latch Panel must be 12mm No holes required
- Suits 8, 10 and 12mm gates
- For best results leave a 9mm gap between the gate and latch panel

## Description

- Deluxe Polished Stainless Glass to Glass Latch Straight Line
- Use for Glass Pool Fence Gate or Glass Balustrade Gate
- Both Backing plates and latch are 316 Stainless Steel
- Requires Gate to be drilled (2 x 10mm Holes, 20mm in from edge and 42mm apart)
- Latch Panel must be 12mm No holes required
- Suits 8, 10 and 12mm gates
- For best results leave a 9mm gap between the gate and latch panel