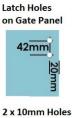

## Polished Stainless Glass to Glass Pool Fence Economy Latch

- Polished Stainless Glass to Glass Latch Straight Line
- Use for Glass Pool Fence Gate or Glass Balustrade Gate
- Backing Plates are 316 Stainless Steel
- · Economy Latch is Black Polymer
- Requires Gate to be drilled (2 x 10mm Holes, 20mm in from edge and 42mm apart)
- Latch Panel must be 12mm No holes required
- Suits 8, 10 and 12mm gates
- For best results leave a 9mm gap between the gate and latch panel

## Description

- Polished Stainless Glass to Glass Latch Straight Line
- Use for Glass Pool Fence Gate or Glass Balustrade Gate
- Backing Plates are 316 Stainless Steel
- Economy Latch is Black Polymer
- Requires Gate to be drilled (2 x 10mm Holes, 20mm in from edge and 42mm apart)
- Latch Panel must be 12mm No holes required
- Suits 8, 10 and 12mm gates
- For best results leave a 9mm gap between the gate and latch panel