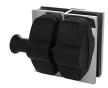

## Polished Stainless Glass to Glass Pool Fence Economy Latch

- Polished Stainless Glass to Glass Latch Straight Line
- Use for Glass Pool Fence Gate or Glass Balustrade Gate
- Backing Plates are 316 Stainless Steel
- · Economy Latch is Black Polymer
- Requires Gate to be drilled (2 x 10mm Holes, 20mm in from edge and 42mm apart)
- Latch Panel must be 12mm No holes required
- Suits 8, 10 and 12mm gates
- For best results leave a 9mm gap between the gate and latch panel

## Description

- Polished Stainless Glass to Glass Latch Straight Line
- Use for Glass Pool Fence Gate or Glass Balustrade Gate
- Backing Plates are 316 Stainless Steel
- Economy Latch is Black Polymer
- Requires Gate to be drilled (2 x 10mm Holes, 20mm in from edge and 42mm apart)
- Latch Panel must be 12mm No holes required
- Suits 8, 10 and 12mm gates
- For best results leave a 9mm gap between the gate and latch panel