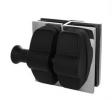

## Polished Stainless Glass to Glass Pool Fence Economy Latch

- Polished Stainless Glass to Glass Latch Straight Line
- Use for Glass Pool Fence Gate or Glass Balustrade Gate
- Backing Plates are 316 Stainless Steel
- · Economy Latch is Black Polymer
- Requires Gate to be drilled (2 x 10mm Holes, 20mm in from edge and 42mm apart)
- Latch Panel must be 12mm No holes required
- Suits 8, 10 and 12mm gates
- For best results leave a 9mm gap between the gate and latch panel

## Description

- Polished Stainless Glass to Glass Latch Straight Line
- Use for Glass Pool Fence Gate or Glass Balustrade Gate
- Backing Plates are 316 Stainless Steel
- Economy Latch is Black Polymer
- Requires Gate to be drilled (2 x 10mm Holes, 20mm in from edge and 42mm apart)
- Latch Panel must be 12mm No holes required
- Suits 8, 10 and 12mm gates
- For best results leave a 9mm gap between the gate and latch panel