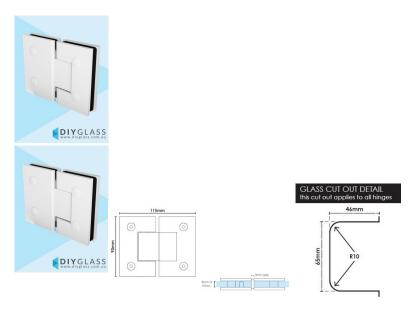

## Matt White Glass to Glass Shower Screen Door Hinge

## 2 required per door

- Glass to Glass Hinge
- Matt White Finish
- Square Finish Edges
- Suitable for 8mm & 10mm Glass
- "D" Style Glass Cutouts
- Self Closing from approximately 25 Degrees
- Dual Action opens inwards and outwards (90 Degrees inwards and Outwards)
- Will hold door at 90 degrees inwards, 90 Degree Outwards and 180 Degrees closed.
- Made from solid brass
- Allen Key & Gaskets included

- Glass to Glass Hinge
- Matt White Finish
- Square Finish Edges
- Suitable for 8mm & 10mm Glass
- "D" Style Glass Cutouts
- Self Closing from approximately 25 Degrees
- Dual Action opens inwards and outwards (90 Degrees inwards and Outwards)
  Will hold door at 90 degrees inwards, 90 Degree Outwards and 180 Degrees closed.
- Made from solid brass
- Allen Key & Gaskets included