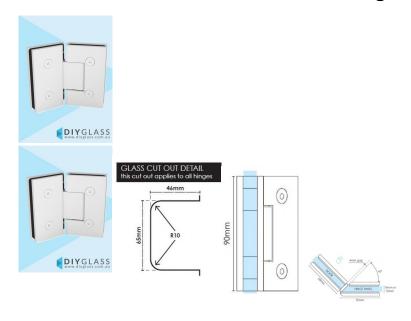

## 2 required per door

- 135 Degree Glass to Glass Hinge
- Matt White Finish
- Square Finish Edges
- Suitable for 8mm & 10mm Glass
- "D" Style Glass Cutouts
- Self Closing from approximately 25 Degrees
- Dual Action opens inwards and outwards
- Made from solid brass

## **Custom Mitre cut glass required for Hinge Panel**

Maximum Door Weight when 2 hinges used is 35kg

Maximum Door Width when 2 hinges used is 800mm

Rating: Not Rated Yet **Price** \$ 86.00

\$86.00

Ask a question about this product

Description

2 required per door

- 135 Degree Glass to Glass Hinge
- Matt White Finish
- Square Finish Edges
- Suitable for 8mm & 10mm Glass
- "D" Style Glass Cutouts
- Self Closing from approximately 25 Degrees
- Dual Action opens inwards and outwards
- Made from solid brass

## **Custom Mitre cut glass required for Hinge Panel**

Maximum Door Weight when 2 hinges used is 35kg

Maximum Door Width when 2 hinges used is 800mm