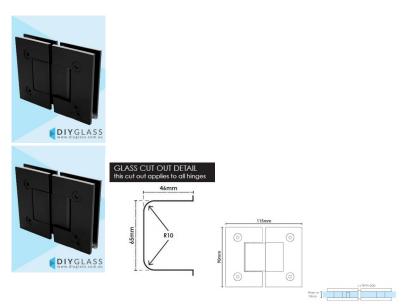

## Glass to Glass Matt Black Shower Screen Door Hinge

## 2 required per door

- Glass to Glass Hinge
- Matt Black Finish
- Square Finish Edges
- Suitable for 8mm & 10mm Glass
- "D" Style Glass Cutouts
- Self Closing from approximately 25 Degrees
- Dual Action opens inwards and outwards
- Made from solid brass
- Allen Key & Gaskets included

· Glass to Glass Hinge

- Matt Black Finish
- Square Finish Edges
- Suitable for 8mm & 10mm Glass "D" Style Glass Cutouts
- Self Closing from approximately 25 Degrees
  Dual Action opens inwards and outwards
- Made from solid brass
- Allen Key & Gaskets included