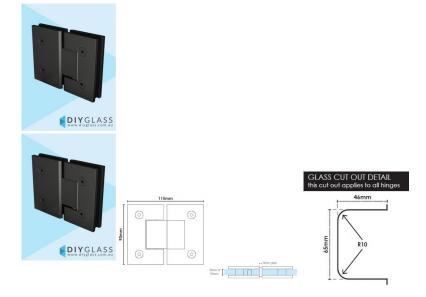

## 2 required per door

- Glass to Glass Hinge
- Gunmetal Grey Finish
- Square Finish Edges
- Suitable for 8mm & 10mm Glass
- "D" Style Glass Cutouts
- Self Closing from approximately 25 Degrees
- Dual Action opens inwards and outwards (90 Degrees inwards and Outwards)
- Will hold door at 90 degrees inwards, 90 Degree Outwards and 180 Degrees closed.
- Made from solid brass
- Allen Key & Gaskets included

- · Glass to Glass Hinge
- Gunmetal Grey Finish
- Square Finish Edges
- Suitable for 8mm & 10mm Glass
- "D" Style Glass Cutouts
- Self Closing from approximately 25 Degrees
- Dual Action opens inwards and outwards (90 Degrees inwards and Outwards)
  Will hold door at 90 degrees inwards, 90 Degree Outwards and 180 Degrees closed.
- Made from solid brass
- Allen Key & Gaskets included