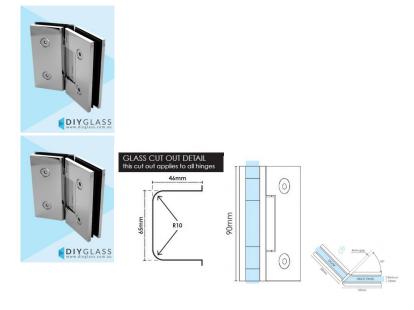

## 2 required per door

- 135 Degree Glass to Glass Hinge
- Chrome Plate Finish
- Square Finish Edges
- Suitable for 8mm & 10mm Glass
- "D" Style Glass Cutouts
- Self Closing from approximately 25 Degrees
- Dual Action opens inwards and outwards
- Made from solid brass

## Custom Mitre cut glass required for Hinge Panel

Maximum Door Weight when 2 hinges used is 35kg

Maximum Door Width when 2 hinges used is 800mm

Rating: Not Rated Yet **Price** \$ 72.00

\$72.00

Ask a question about this product

Description

2 required per door

- 135 Degree Glass to Glass Hinge
- Chrome Plate Finish
- Square Finish Edges
- Suitable for 8mm & 10mm Glass
- "D" Style Glass Cutouts
- Self Closing from approximately 25 Degrees
- Dual Action opens inwards and outwards
- Made from solid brass

## Custom Mitre cut glass required for Hinge Panel

Maximum Door Weight when 2 hinges used is 35kg

Maximum Door Width when 2 hinges used is 800mm