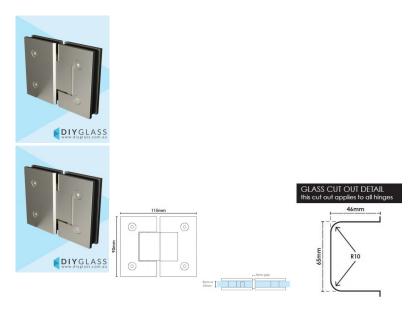

## 2 required per door

- Glass to Glass Hinge
- Brushed Nickel Finish
- Square Finish Edges
- Suitable for 8mm & 10mm Glass
- "D" Style Glass Cutouts
- Self Closing from approximately 25 Degrees
- Dual Action opens inwards and outwards (90 Degrees inwards and Outwards)
- Will hold door at 90 degrees inwards, 90 Degree Outwards and 180 Degrees closed.
- Made from solid brass
- Allen Key & Gaskets included

- Glass to Glass Hinge
- Brushed Nickel Finish
- Square Finish Edges
- Suitable for 8mm & 10mm Glass
- "D" Style Glass Cutouts
- Self Closing from approximately 25 Degrees
- Dual Action opens inwards and outwards (90 Degrees inwards and Outwards)
  Will hold door at 90 degrees inwards, 90 Degree Outwards and 180 Degrees closed.
- Made from solid brass
- Allen Key & Gaskets included