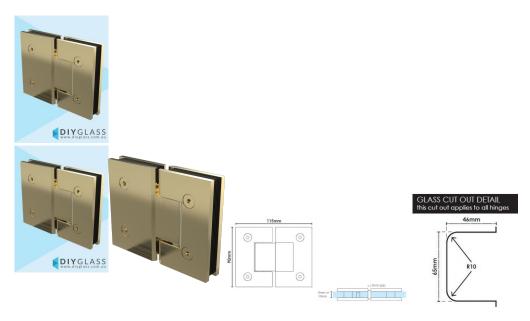

## Glass to Glass Brushed Brass / Gold Shower Screen Door Hinge

## 2 required per door

- Glass to Glass Hinge
- Brushed Brass / Gold Finish
- Square Finish Edges
- Suitable for 8mm & 10mm Glass
- "D" Style Glass Cutouts
- Self Closing from approximately 25 Degrees
- Dual Action opens inwards and outwards (90 Degrees inwards and Outwards)
- Will hold door at 90 degrees inwards, 90 Degree Outwards and 180 Degrees closed.
- Made from solid brass
- Allen Key & Gaskets included

Maximum Door Weight when 2 hinges used is 35kg

Maximum Door Width when 2 hinges used is 800mm

Rating: Not Rated Yet

**Price** \$ 77.00

\$ 77.00

Ask a question about this product

Description

2 required per door

- Glass to Glass Hinge
- Brushed Brass / Gold Finish
- Square Finish Edges
- Suitable for 8mm & 10mm Glass
- "D" Style Glass Cutouts
- Self Closing from approximately 25 Degrees
- Dual Action opens inwards and outwards (90 Degrees inwards and Outwards)
  Will hold door at 90 degrees inwards, 90 Degree Outwards and 180 Degrees closed.
- Made from solid brass
- Allen Key & Gaskets included