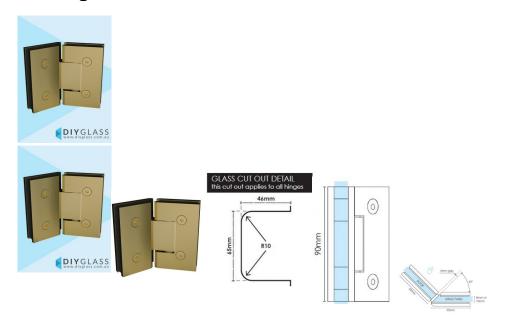

## 2 required per door

- 135 Degree Glass to Glass Hinge
- Brushed Brass / Gold Finish
- Square Finish Edges
- Suitable for 8mm & 10mm Glass
- "D" Style Glass Cutouts
- Self Closing from approximately 25 Degrees
- Dual Action opens inwards and outwards
- Made from solid brass

## **Custom Mitre cut glass required for Hinge Panel**

Maximum Door Weight when 2 hinges used is 35kg

Maximum Door Width when 2 hinges used is 800mm

Rating: Not Rated Yet

**Price** \$ 86.00

\$86.00

Ask a question about this product

Description

2 required per door

- 135 Degree Glass to Glass Hinge
- Brushed Brass / Gold Finish
- Square Finish Edges
- Suitable for 8mm & 10mm Glass
- "D" Style Glass Cutouts
- Self Closing from approximately 25 Degrees
- Dual Action opens inwards and outwards
- Made from solid brass

## **Custom Mitre cut glass required for Hinge Panel**

Maximum Door Weight when 2 hinges used is 35kg

Maximum Door Width when 2 hinges used is 800mm

2 / 2