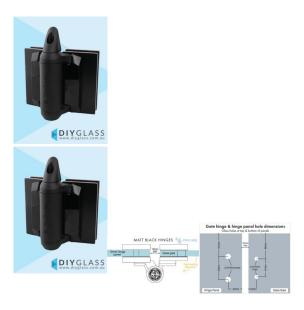

## Matt Black Glass to Glass Pool Fence Gate Hinge Set

- Matt Black Glass to Glass Gate Hinge
- Use for Glass Pool Fence Gate or Glass Balustrade Gate
- Suits 8 & 10mm Glass Gates
- Suits 12mm Hinge Panel
- · 316 Grade Stainless powder coated backing plate
- · Sold as a pair
- Gate needs to be drilled with 4 x 10mm Holes (24mm in from the side and 47 apart)
- Hinge panel needs to be drilled 4 x 14mm Holes (40mm in from the side and 60mm apart)
- For best results allow for a 16mm gap between the hinge panel and gate

## Description

- Matt Black Glass to Glass Gate Hinge
- Use for Glass Pool Fence Gate or Glass Balustrade Gate
- Suits 8 & 10mm Glass Gates
- Suits 12mm Hinge Panel
- 316 Grade Stainless powder coated backing plate
- Sold as a pair
- Gate needs to be drilled with 4 x 10mm Holes (24mm in from the side and 47 apart)
- Hinge panel needs to be drilled 4 x 14mm Holes (40mm in from the side and 60mm apart)
- For best results allow for a 16mm gap between the hinge panel and gate