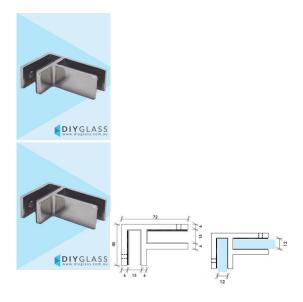

## Glass to Glass - 90 Degree Corner - Glass Brace for Stiffening Glass Pool Fences

Used as a rigidity brace on a glass pool fence or glass balustrade.

- Glass to Glass at a 90 Degree Corner
- Use for Stiffening Glass Pool Fences
- Suitable for 12mm Glass
- Friction fixed so not holes in glass required.
- Made from solid 316 Grade Stainless
- Available in Mirror or Satin finish

## Description

Used as a rigidity brace on a glass pool fence or glass balustrade.

- Glass to Glass at a 90 Degree Corner
- Use for Stiffening Glass Pool Fences
- Suitable for 12mm Glass
- Friction fixed so not holes in glass required.
- Made from solid 316 Grade Stainless

• Available in Mirror or Satin finish

This product is also available in Matt Black Here.