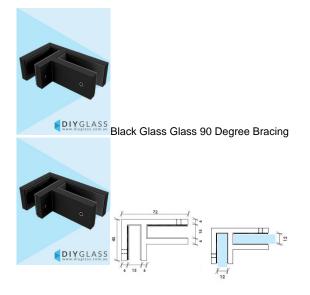

## Black Glass to Glass - 90 Degree Corner - Glass Brace for Stiffening Glass Pool Fences

Used as a rigidity brace on a glass pool fence or glass balustrade.

- Black Glass to Glass at a 90 Degree Corner
- Use for Stiffening Glass Pool Fences
- Suitable for 12mm Glass
- Friction fixed so not holes in glass required.
- Made from Powder Coated solid 316 Grade Stainless

This product is also available in Polished and Satin Finish Stainless Steel Here.

Rating: Not Rated Yet **Price** \$ 23.00

\$ 23.00

Ask a question about this product

Description

Used as a rigidity brace on a glass pool fence or glass balustrade.

- Black Glass to Glass at a 90 Degree Corner
- Use for Stiffening Glass Pool Fences
- Suitable for 12mm Glass
- Friction fixed so not holes in glass required.
- Made from Powder Coated solid 316 Grade Stainless

This product is also available in <u>Polished and Satin Finish Stainless Steel Here.</u>