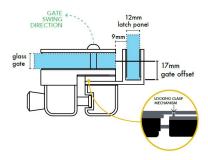

## Glass to Glass 90 Degree Internal Angle Pool Fence Gate Latch

- Glass to Glass at a 90 Degree Internal Angle Latch
- Use for Glass Pool Fence Gate or Glass Balustrade Gate
- Backing Plates are 316 Stainless Steel
- Latch is Black Polymer
- Requires Gate to be drilled (2 x 10mm Holes, 20mm in from edge and 42mm apart)
- Latch Panel must be 12mm No holes required
- Suits 8, 10 and 12mm gates
- For best results leave a 9mm gap between the gate and latch panel

## Description

- Glass to Glass at a 90 Degree Internal Angle Latch
- Use for Glass Pool Fence Gate or Glass Balustrade Gate
- Backing Plates are 316 Stainless Steel
- · Latch is Black Polymer
- Requires Gate to be drilled (2 x 10mm Holes, 20mm in from edge and 42mm apart)
- Latch Panel must be 12mm No holes required
- Suits 8, 10 and 12mm gates
- For best results leave a 9mm gap between the gate and latch panel