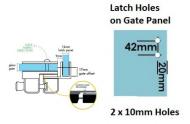

## Glass to Glass 90 Degree Internal Angle Pool Fence Gate Latch

- Glass to Glass at a 90 Degree Internal Angle Latch
- Use for Glass Pool Fence Gate or Glass Balustrade Gate
- Backing Plates are 316 Stainless Steel
- Latch is Black Polymer
- Requires Gate to be drilled (2 x 10mm Holes, 20mm in from edge and 42mm apart)
- Latch Panel must be 12mm No holes required
- Suits 8, 10 and 12mm gates
- For best results leave a 9mm gap between the gate and latch panel

## Description

- Glass to Glass at a 90 Degree Internal Angle Latch
- Use for Glass Pool Fence Gate or Glass Balustrade Gate
- Backing Plates are 316 Stainless Steel
- · Latch is Black Polymer
- Requires Gate to be drilled (2 x 10mm Holes, 20mm in from edge and 42mm apart)
- Latch Panel must be 12mm No holes required
- Suits 8, 10 and 12mm gates
- For best results leave a 9mm gap between the gate and latch panel