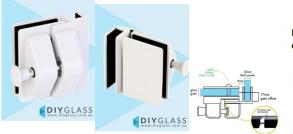

## White Deluxe Glass to Glass 90 Degree Internal Angle Pool Fence Gate Latch

2 x 10mm Holes

- Glass to Glass at a 90 Degree Internal Angle Latch
- Use for Glass Pool Fence Gate or Glass Balustrade Gate
- Requires Gate to be drilled (2 x 10mm Holes, 20mm in from edge and 42mm apart)
- Latch Panel must be 12mm No holes required
- Suits 8, 10 and 12mm gates
- For best results leave a 9mm gap between the gate and latch panel

## Description

- Glass to Glass at a 90 Degree Internal Angle Latch
- Use for Glass Pool Fence Gate or Glass Balustrade Gate
- Requires Gate to be drilled (2 x 10mm Holes, 20mm in from edge and 42mm apart)
- Latch Panel must be 12mm No holes required
- Suits 8, 10 and 12mm gates
- For best results leave a 9mm gap between the gate and latch panel