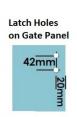

## White Deluxe Glass to Glass 90 Degree Internal Angle Pool Fence Gate Latch

2 x 10mm Holes

- Glass to Glass at a 90 Degree Internal Angle Latch
- Use for Glass Pool Fence Gate or Glass Balustrade Gate
- Requires Gate to be drilled (2 x 10mm Holes, 20mm in from edge and 42mm apart)
- Latch Panel must be 12mm No holes required
- Suits 8, 10 and 12mm gates
- For best results leave a 9mm gap between the gate and latch panel

## Description

- Glass to Glass at a 90 Degree Internal Angle Latch
- Use for Glass Pool Fence Gate or Glass Balustrade Gate
- Requires Gate to be drilled (2 x 10mm Holes, 20mm in from edge and 42mm apart)
- Latch Panel must be 12mm No holes required
- Suits 8, 10 and 12mm gates
- For best results leave a 9mm gap between the gate and latch panel