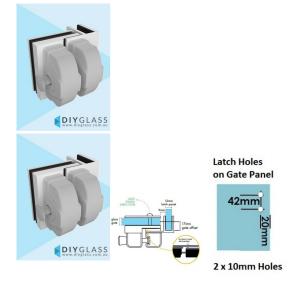

## White Glass to Glass 90 Degree Internal Angle Pool Fence Gate Latch

- · Glass to Glass at a 90 Degree Internal Angle Latch
- Use for Glass Pool Fence Gate or Glass Balustrade Gate
- Backing Plates are White Powder Coated 316 Stainless Steel
- Latch is White Polymer
- Requires Gate to be drilled (2 x 10mm Holes, 20mm in from edge and 42mm apart)
- Latch Panel must be 12mm No holes required
- Suits 8, 10 and 12mm gates
- For best results leave a 9mm gap between the gate and latch panel

Rating: Not Rated Yet **Price** \$ 93.00

\$ 93.00

Ask a question about this product

Description

- Glass to Glass at a 90 Degree Internal Angle Latch
- Use for Glass Pool Fence Gate or Glass Balustrade Gate
- Backing Plates are White Powder Coated 316 Stainless Steel
- · Latch is White Polymer
- Requires Gate to be drilled (2 x 10mm Holes, 20mm in from edge and 42mm apart)
- Latch Panel must be 12mm No holes required
- Suits 8, 10 and 12mm gates
- For best results leave a 9mm gap between the gate and latch panel