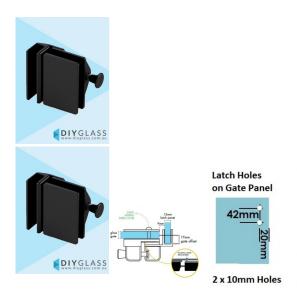

## Black Deluxe Glass to Glass 90 Degree Internal Angle Pool Fence Gate Latch

- Glass to Glass at a 90 Degree Internal Angle Latch
- Use for Glass Pool Fence Gate or Glass Balustrade Gate
- Requires Gate to be drilled (2 x 10mm Holes, 20mm in from edge and 42mm apart)
- Latch Panel must be 12mm No holes required
- Suits 8, 10 and 12mm gates
- For best results leave a 9mm gap between the gate and latch panel

## Description

- Glass to Glass at a 90 Degree Internal Angle Latch
- Use for Glass Pool Fence Gate or Glass Balustrade Gate
- Requires Gate to be drilled (2 x 10mm Holes, 20mm in from edge and 42mm apart)
- Latch Panel must be 12mm No holes required
- Suits 8, 10 and 12mm gates
- For best results leave a 9mm gap between the gate and latch panel