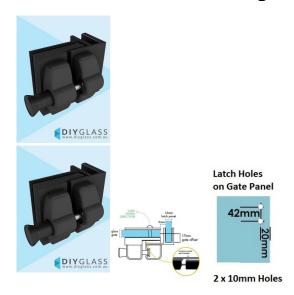

## Black Glass to Glass 90 Degree Internal Angle Pool Fence Gate Latch

- Glass to Glass at a 90 Degree Internal Angle Latch
- Use for Glass Pool Fence Gate or Glass Balustrade Gate
- Backing Plates are Black Powder Coated 316 Stainless Steel
- Latch is Black Polymer
- Requires Gate to be drilled (2 x 10mm Holes, 20mm in from edge and 42mm apart)
- Latch Panel must be 12mm No holes required
- Suits 8, 10 and 12mm gates
- For best results leave a 9mm gap between the gate and latch panel

## Description

- Glass to Glass at a 90 Degree Internal Angle Latch
- Use for Glass Pool Fence Gate or Glass Balustrade Gate
- Backing Plates are Black Powder Coated 316 Stainless Steel
- Latch is Black Polymer
- Requires Gate to be drilled (2 x 10mm Holes, 20mm in from edge and 42mm apart)
- Latch Panel must be 12mm No holes required
- Suits 8, 10 and 12mm gates
- For best results leave a 9mm gap between the gate and latch panel