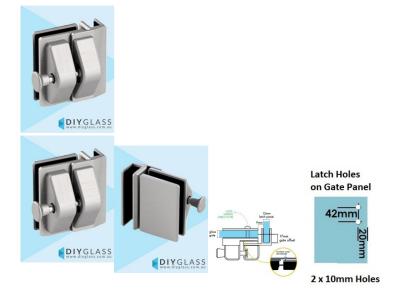

## Deluxe Satin Glass to Glass 90 Degree Internal Angle Pool Fence Gate Latch

- Glass to Glass at a 90 Degree Internal Angle Latch
- Use for Glass Pool Fence Gate or Glass Balustrade Gate
- Requires Gate to be drilled (2 x 10mm Holes, 20mm in from edge and 42mm apart)
- Latch Panel must be 12mm No holes required
- Suits 8, 10 and 12mm gates
- For best results leave a 9mm gap between the gate and latch panel

View Technical Drawings Here

View Installation Instructions Here

Rating: Not Rated Yet **Price** \$ 124.00

\$ 124.00

Ask a question about this product

Description

- Glass to Glass at a 90 Degree Internal Angle Latch
- Use for Glass Pool Fence Gate or Glass Balustrade Gate
- Requires Gate to be drilled (2 x 10mm Holes, 20mm in from edge and 42mm apart)
- Latch Panel must be 12mm No holes required
- Suits 8, 10 and 12mm gates
- For best results leave a 9mm gap between the gate and latch panel