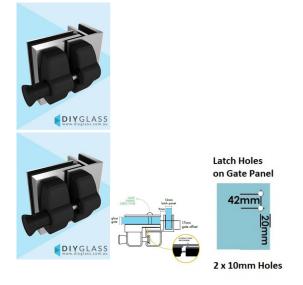

## Satin Glass to Glass 90 Degree Internal Angle Pool Fence Gate Latch

- Glass to Glass at a 90 Degree Internal Angle Latch
- Use for Glass Pool Fence Gate or Glass Balustrade Gate
- Backing Plates are Satin Finish 316 Stainless Steel
- Latch is Black Polymer
- Requires Gate to be drilled (2 x 10mm Holes, 20mm in from edge and 42mm apart)
- Latch Panel must be 12mm No holes required
- Suits 8, 10 and 12mm gates
- For best results leave a 9mm gap between the gate and latch panel

Rating: Not Rated Yet **Price** \$ 87.00

\$ 87.00

Ask a question about this product

Description

- Glass to Glass at a 90 Degree Internal Angle Latch
- Use for Glass Pool Fence Gate or Glass Balustrade Gate
- Backing Plates are Satin Finish 316 Stainless Steel
- Latch is Black Polymer
- Requires Gate to be drilled (2 x 10mm Holes, 20mm in from edge and 42mm apart)
- Latch Panel must be 12mm No holes required
- Suits 8, 10 and 12mm gates
- For best results leave a 9mm gap between the gate and latch panel