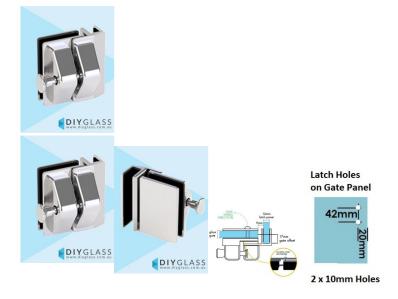

## Deluxe Polished Glass to Glass 90 Degree Internal Angle Pool Fence Gate Latch

- Glass to Glass at a 90 Degree Internal Angle Latch
- Use for Glass Pool Fence Gate or Glass Balustrade Gate
- Requires Gate to be drilled (2 x 10mm Holes, 20mm in from edge and 42mm apart)
- Latch Panel must be 12mm No holes required
- Suits 8, 10 and 12mm gates
- For best results leave a 9mm gap between the gate and latch panel

View Technical Drawings Here

View Installation Instructions Here

Rating: Not Rated Yet **Price** \$ 124.00

\$124.00

Ask a question about this product

Description

- Glass to Glass at a 90 Degree Internal Angle Latch
- Use for Glass Pool Fence Gate or Glass Balustrade Gate
- Requires Gate to be drilled (2 x 10mm Holes, 20mm in from edge and 42mm apart)
- · Latch Panel must be 12mm No holes required
- Suits 8, 10 and 12mm gates
- For best results leave a 9mm gap between the gate and latch panel