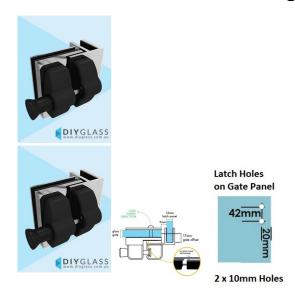

## Polished Glass to Glass 90 Degree Internal Angle Pool Fence Gate Latch

- Glass to Glass at a 90 Degree Internal Angle Latch
- Use for Glass Pool Fence Gate or Glass Balustrade Gate
- Backing Plates are Polished 316 Stainless Steel
- Latch is Black Polymer
- Requires Gate to be drilled (2 x 10mm Holes, 20mm in from edge and 42mm apart)
- Latch Panel must be 12mm No holes required
- Suits 8, 10 and 12mm gates
- For best results leave a 9mm gap between the gate and latch panel

## Description

- Glass to Glass at a 90 Degree Internal Angle Latch
- Use for Glass Pool Fence Gate or Glass Balustrade Gate
- Backing Plates are Polished 316 Stainless Steel
- Latch is Black Polymer
- Requires Gate to be drilled (2 x 10mm Holes, 20mm in from edge and 42mm apart)
- Latch Panel must be 12mm No holes required
- Suits 8, 10 and 12mm gates
- For best results leave a 9mm gap between the gate and latch panel