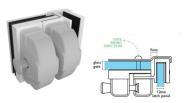

## Matt White Glass to Glass 90 Degree External Latch

2 x 10mm Holes

• Glass to Glass at a 90 Degree External Angle Latch

- Use for Glass Pool Fence Gate or Glass Balustrade Gate
- Latch and Backing plates are Matt White
- Requires Gate to be drilled (2 x 10mm Holes, 20mm in from edge and 42mm apart)
- Latch Panel must be 12mm No holes required
- Suits 8, 10 and 12mm gates
- For best results leave a 9mm gap between the gate and latch panel

## Description

- Glass to Glass at a 90 Degree External Angle Latch
- Use for Glass Pool Fence Gate or Glass Balustrade Gate
- · Latch and Backing plates are Matt White
- Requires Gate to be drilled (2 x 10mm Holes, 20mm in from edge and 42mm apart)
- Latch Panel must be 12mm No holes required
- Suits 8, 10 and 12mm gates
- For best results leave a 9mm gap between the gate and latch panel