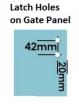

## Matt White Glass to Glass 90 Degree External Latch

2 x 10mm Holes

• Glass to Glass at a 90 Degree External Angle Latch

- Use for Glass Pool Fence Gate or Glass Balustrade Gate
- Latch and Backing plates are Matt White
- Requires Gate to be drilled (2 x 10mm Holes, 20mm in from edge and 42mm apart)
- Latch Panel must be 12mm No holes required
- Suits 8, 10 and 12mm gates
- For best results leave a 9mm gap between the gate and latch panel

## Description

- Glass to Glass at a 90 Degree External Angle Latch
- Use for Glass Pool Fence Gate or Glass Balustrade Gate
- · Latch and Backing plates are Matt White
- Requires Gate to be drilled (2 x 10mm Holes, 20mm in from edge and 42mm apart)
- Latch Panel must be 12mm No holes required
- Suits 8, 10 and 12mm gates
- For best results leave a 9mm gap between the gate and latch panel