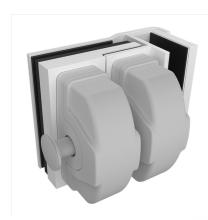

## Matt White Glass to Glass 90 Degree External Latch

2 x 10mm Holes

• Glass to Glass at a 90 Degree External Angle Latch

- Use for Glass Pool Fence Gate or Glass Balustrade Gate
- Latch and Backing plates are Matt White
- Requires Gate to be drilled (2 x 10mm Holes, 20mm in from edge and 42mm apart)
- Latch Panel must be 12mm No holes required
- Suits 8, 10 and 12mm gates
- For best results leave a 9mm gap between the gate and latch panel

## Description

- Glass to Glass at a 90 Degree External Angle Latch
- Use for Glass Pool Fence Gate or Glass Balustrade Gate
- · Latch and Backing plates are Matt White
- Requires Gate to be drilled (2 x 10mm Holes, 20mm in from edge and 42mm apart)
- Latch Panel must be 12mm No holes required
- Suits 8, 10 and 12mm gates
- For best results leave a 9mm gap between the gate and latch panel