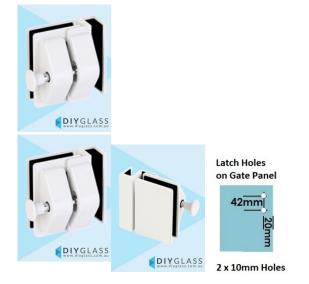

## **Deluxe Matt White Glass to Glass 90 Degree External Latch**

- Glass to Glass at a 90 Degree External Angle Latch
- Use for Glass Pool Fence Gate or Glass Balustrade Gate
- Latch and Backing plates are Matt White
- Requires Gate to be drilled (2 x 10mm Holes, 20mm in from edge and 42mm apart)
- Latch Panel must be 12mm No holes required
- Suits 8, 10 and 12mm gates
- For best results leave a 9mm gap between the gate and latch panel

## Description

- Glass to Glass at a 90 Degree External Angle Latch
- Use for Glass Pool Fence Gate or Glass Balustrade Gate
- Latch and Backing plates are Matt White
- Requires Gate to be drilled (2 x 10mm Holes, 20mm in from edge and 42mm apart)
- Latch Panel must be 12mm No holes required
- Suits 8, 10 and 12mm gates
- For best results leave a 9mm gap between the gate and latch panel