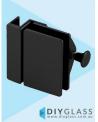

## Deluxe Matt Black Glass to Glass 90 Degree External Latch

2 x 10mm Holes

- Glass to Glass at a 90 Degree External Angle Latch
- Use for Glass Pool Fence Gate or Glass Balustrade Gate
- · Latch and Backing plates are Matt Black
- Requires Gate to be drilled (2 x 10mm Holes, 20mm in from edge and 42mm apart)
- Latch Panel must be 12mm No holes required
- Suits 8, 10 and 12mm gates
- For best results leave a 9mm gap between the gate and latch panel

## Description

- Glass to Glass at a 90 Degree External Angle Latch
- Use for Glass Pool Fence Gate or Glass Balustrade Gate
- Latch and Backing plates are Matt Black
- Requires Gate to be drilled (2 x 10mm Holes, 20mm in from edge and 42mm apart)
- Latch Panel must be 12mm No holes required
- Suits 8, 10 and 12mm gates
- For best results leave a 9mm gap between the gate and latch panel