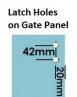

## Deluxe Matt Black Glass to Glass 90 Degree External Latch

2 x 10mm Holes

- Glass to Glass at a 90 Degree External Angle Latch
- Use for Glass Pool Fence Gate or Glass Balustrade Gate
- · Latch and Backing plates are Matt Black
- Requires Gate to be drilled (2 x 10mm Holes, 20mm in from edge and 42mm apart)
- Latch Panel must be 12mm No holes required
- Suits 8, 10 and 12mm gates
- For best results leave a 9mm gap between the gate and latch panel

## Description

- Glass to Glass at a 90 Degree External Angle Latch
- Use for Glass Pool Fence Gate or Glass Balustrade Gate
- Latch and Backing plates are Matt Black
- Requires Gate to be drilled (2 x 10mm Holes, 20mm in from edge and 42mm apart)
- Latch Panel must be 12mm No holes required
- Suits 8, 10 and 12mm gates
- For best results leave a 9mm gap between the gate and latch panel