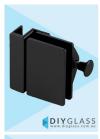

## Deluxe Matt Black Glass to Glass 90 Degree External Latch

2 x 10mm Holes

- Glass to Glass at a 90 Degree External Angle Latch
- Use for Glass Pool Fence Gate or Glass Balustrade Gate
- · Latch and Backing plates are Matt Black
- Requires Gate to be drilled (2 x 10mm Holes, 20mm in from edge and 42mm apart)
- Latch Panel must be 12mm No holes required
- Suits 8, 10 and 12mm gates
- For best results leave a 9mm gap between the gate and latch panel

## Description

- Glass to Glass at a 90 Degree External Angle Latch
- Use for Glass Pool Fence Gate or Glass Balustrade Gate
- Latch and Backing plates are Matt Black
- Requires Gate to be drilled (2 x 10mm Holes, 20mm in from edge and 42mm apart)
- Latch Panel must be 12mm No holes required
- Suits 8, 10 and 12mm gates
- For best results leave a 9mm gap between the gate and latch panel