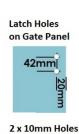

## **Deluxe Satin Glass to Glass 90 Degree External Latch**

- Glass to Glass at a 90 Degree External Angle Latch
- Use for Glass Pool Fence Gate or Glass Balustrade Gate
- Latch and Backing plates are Satin Stainless
- Requires Gate to be drilled (2 x 10mm Holes, 20mm in from edge and 42mm apart)
- Latch Panel must be 12mm No holes required
- Suits 8, 10 and 12mm gates
- For best results leave a 9mm gap between the gate and latch panel

## Description

- Glass to Glass at a 90 Degree External Angle Latch
- Use for Glass Pool Fence Gate or Glass Balustrade Gate
- Latch and Backing plates are Satin Stainless
- Requires Gate to be drilled (2 x 10mm Holes, 20mm in from edge and 42mm apart)
- Latch Panel must be 12mm No holes required
- Suits 8, 10 and 12mm gates
- For best results leave a 9mm gap between the gate and latch panel