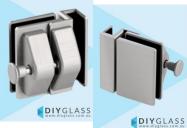

## **Deluxe Satin Glass to Glass 90 Degree External Latch**

- Glass to Glass at a 90 Degree External Angle Latch
- Use for Glass Pool Fence Gate or Glass Balustrade Gate
- Latch and Backing plates are Satin Stainless
- Requires Gate to be drilled (2 x 10mm Holes, 20mm in from edge and 42mm apart)
- Latch Panel must be 12mm No holes required
- Suits 8, 10 and 12mm gates
- For best results leave a 9mm gap between the gate and latch panel

## Description

- Glass to Glass at a 90 Degree External Angle Latch
- Use for Glass Pool Fence Gate or Glass Balustrade Gate
- Latch and Backing plates are Satin Stainless
- Requires Gate to be drilled (2 x 10mm Holes, 20mm in from edge and 42mm apart)
- Latch Panel must be 12mm No holes required
- Suits 8, 10 and 12mm gates
- For best results leave a 9mm gap between the gate and latch panel