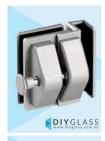

## **Deluxe Satin Glass to Glass 90 Degree External Latch**

- Glass to Glass at a 90 Degree External Angle Latch
- Use for Glass Pool Fence Gate or Glass Balustrade Gate
- Latch and Backing plates are Satin Stainless
- Requires Gate to be drilled (2 x 10mm Holes, 20mm in from edge and 42mm apart)
- Latch Panel must be 12mm No holes required
- Suits 8, 10 and 12mm gates
- For best results leave a 9mm gap between the gate and latch panel

## Description

- Glass to Glass at a 90 Degree External Angle Latch
- Use for Glass Pool Fence Gate or Glass Balustrade Gate
- Latch and Backing plates are Satin Stainless
- Requires Gate to be drilled (2 x 10mm Holes, 20mm in from edge and 42mm apart)
- Latch Panel must be 12mm No holes required
- Suits 8, 10 and 12mm gates
- For best results leave a 9mm gap between the gate and latch panel