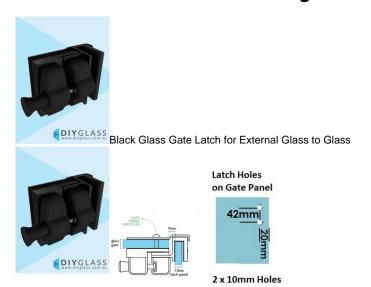

## Matt Black Glass to Glass 90 Degree External Latch

- Glass to Glass at a 90 Degree External Angle Latch
- Use for Glass Pool Fence Gate or Glass Balustrade Gate
- Latch and Backing plates are Matt Black
- Requires Gate to be drilled (2 x 10mm Holes, 20mm in from edge and 42mm apart)
- Latch Panel must be 12mm No holes required
- Suits 8, 10 and 12mm gates
- For best results leave a 9mm gap between the gate and latch panel

## Description

- Glass to Glass at a 90 Degree External Angle Latch
- Use for Glass Pool Fence Gate or Glass Balustrade Gate
- Latch and Backing plates are Matt Black
- Requires Gate to be drilled (2 x 10mm Holes, 20mm in from edge and 42mm apart)
- Latch Panel must be 12mm No holes required
- Suits 8, 10 and 12mm gates
- For best results leave a 9mm gap between the gate and latch panel